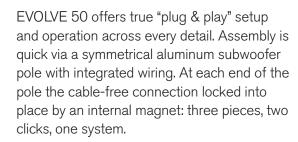

# **EVOLVE 50**

DESIGNED TO DELIVER AN UNCOMPROMISING COMBINATION OF LIGHT WEIGHT, LOW-PROFILE LOOKS. AND SUPERIOR ELECTRO-VOICE **SOUND QUALITY, THE EVOLVE 50 SETS A NEW** PERFORMANCE STANDARD FOR POWERED COLUMN SYSTEMS.

> **POWERED** by a three-channel amp

> > Subwoofe

CLEAN. COMPACT DESIGN – BUILT TO BLEND IN

Pure, accurate Electro-Voice audio performance in a sleek new form factor. The perfect choice for DJs, mobile entertainers, bands, singer/songwriters and any venue where high-output portable sound is needed - no other column system currently available sounds as good, looks as good, or is as easy to use. Acoustically powerful, aesthetically discreet: column sound evolves to the next level.