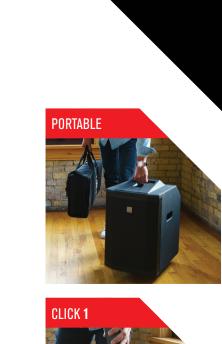

#### **EASY TRANSPORT AND SETUP**

Ergonomically designed handles on both the array and the sub enhance portability. Integrated speaker wires allow quick, clean connection. Angled interface gives user easy access to make adjustments and connections on input panel.