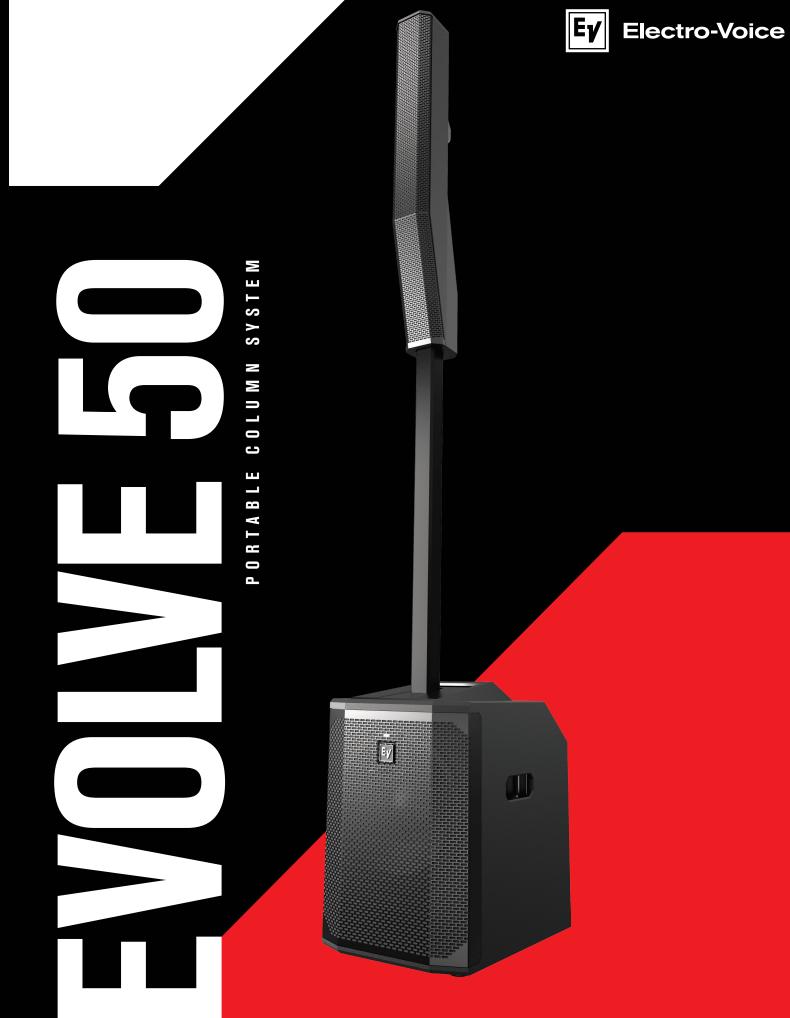

# **EVOLVE 50**

DESIGNED TO DELIVER AN UNCOMPROMISING COMBINATION OF LIGHT WEIGHT, LOW-PROFILE LOOKS. AND SUPERIOR ELECTRO-VOICE **SOUND QUALITY, THE EVOLVE 50 SETS A NEW** PERFORMANCE STANDARD FOR POWERED COLUMN SYSTEMS.

> **POWERED** by a three-channel amp

> > Subwoofe

CLEAN. COMPACT DESIGN – BUILT TO BLEND IN

Pure, accurate Electro-Voice audio performance in a sleek new form factor. The perfect choice for DJs, mobile entertainers, bands, singer/songwriters and any venue where high-output portable sound is needed - no other column system currently available sounds as good, looks as good, or is as easy to use. Acoustically powerful, aesthetically discreet: column sound evolves to the next level.

#### **PROFESSIONAL PA PERFORMANCE**

Legendary EV audio quality via eight 3.5-inch fullrange neodymium drivers and a 12-inch subwoofer, powered by a three-channel amp for high output. Cutting-edge components and tuning provide full-sized sound in a super-streamlined, plug-andplay format.