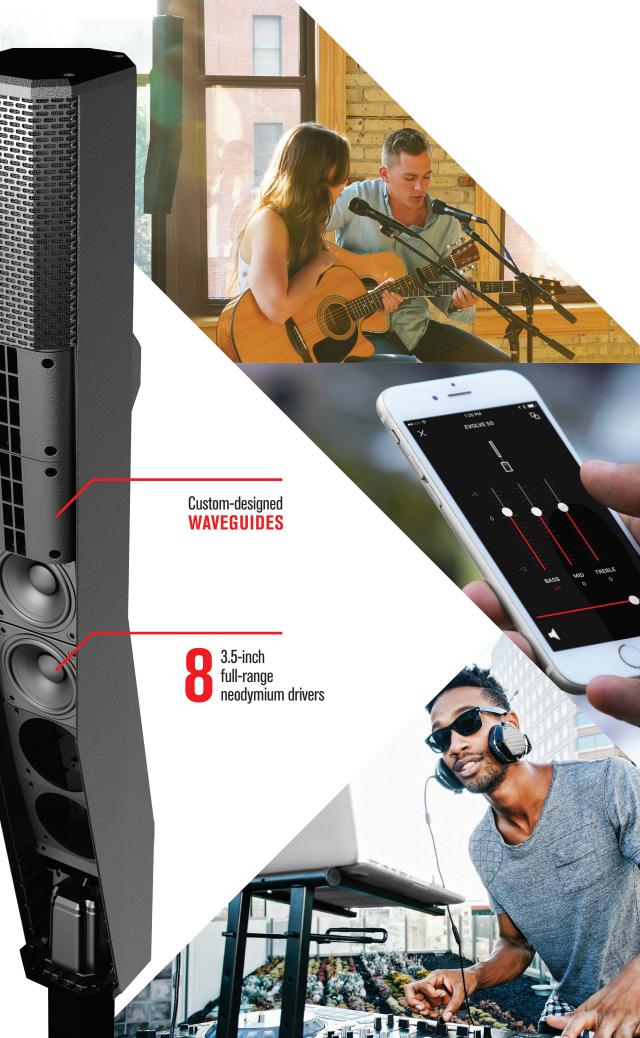

### WIDE, EVEN COVERAGE

**120°** 

Fill the room. Proprietary waveguides provide ultra-wide 120° horizontal coverage and array-formed 40° asymmetrical vertical pattern control. No energy is wasted exceptional audience coverage and clarity from front to back.

#### WIRELESS CONTROL AND NONITORING

New Bluetooth<sup>®</sup>\* QuickSmart Mobile makes it easy to dial-in settings in real time from in front of the system. Quickly configure, control and monitor of up to six EVOLVE 50 systems simultaneously, and receive immediate notification during critical performance conditions.

#### **PROFESSIONAL PA PERFORMANCE**

Legendary EV audio quality via eight 3.5-inch fullrange neodymium drivers and a 12-inch subwoofer, powered by a three-channel amp for high output. Cutting-edge components and tuning provide full-sized sound in a super-streamlined, plug-andplay format.